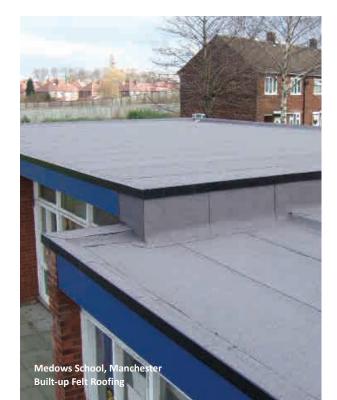

- Flat Roofing including built-up felt roofing, polymeric single ply and hot melt systems
- Pitched Roofing expertise in all aspects of Slating and Tiling
- Flat to Pitched Conversions
- Roof and Wall Cladding Systems
- Sustainable Roofing solar energy roofs (PV) and green roofing systems