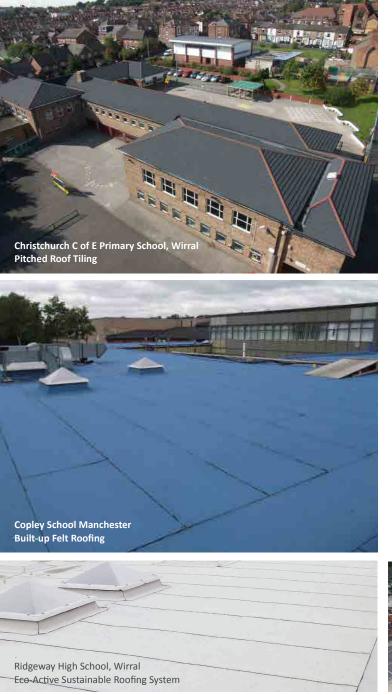

- Flat Roofing including built-up felt roofing, polymeric single ply and hot melt systems
- Pitched Roofing expertise in all aspects of Slating and Tiling
- Flat to Pitched Conversions
- Roof and Wall Cladding Systems
- Sustainable Roofing solar energy roofs (PV) and green roofing systems