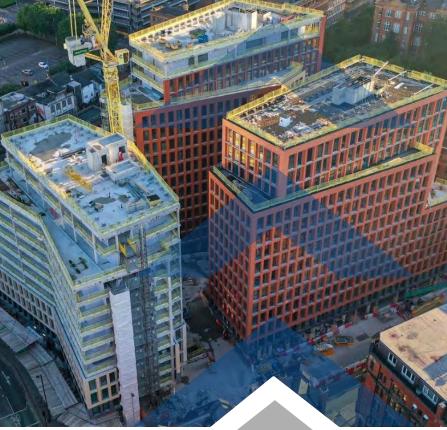

# With over 45 years' experience, MAC Roofing has the capacity and know-how to deliver multidisciplined projects of any scope all across the UK.

#### **Introduction to MAC Roofing**

Based in Bromborough, Wirral, and with additional strategic offices situated around the UK, MAC Roofing are perfectly placed to offer an unrivalled, one-stop roofing and waterproofing solution for inner city projects of all kinds.

As well as being one of the UK's Top 10 specialist installers of roofing and cladding systems, we are a family business and have worked hard to develop a reputation for delivering high quality workmanship, combined with outstanding technical support and customer service.