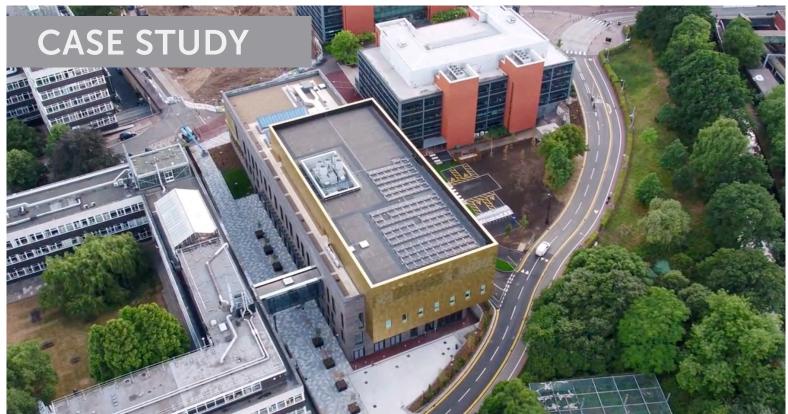

# STEM BUILDING, UNIVERSITY OF BIRMINGHAM

**Sector** Education

**Size / Value** £1.8 Million

**Client** Morgan Sindall

- Hot Melt Waterproofing (1,800m²)
- Single Ply Waterproofing (1,200m²)
- Annodised Aluminium Shingles (1,600m²