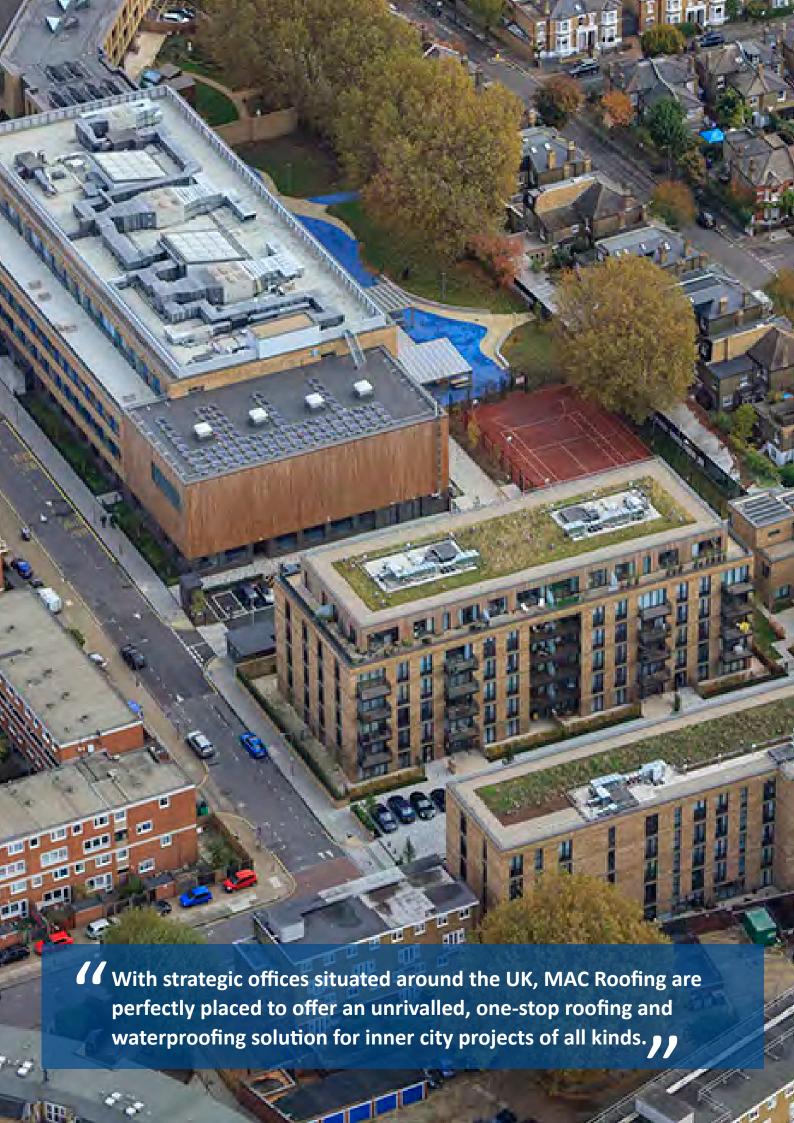

#### **Introduction to MAC Roofing**

Based in Bromborough, Wirral, and with additional strategic offices situated around the UK, MAC Roofing are perfectly placed to offer an unrivalled, one-stop roofing and waterproofing solution for inner city projects of all kinds.