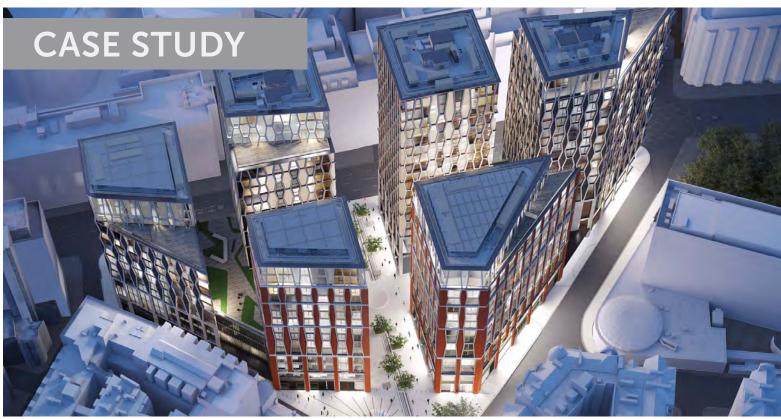

# THE BROADWAY, WESTMINSTER, LONDON

Sector

Residential

Size / Value

£2.0 Million

**Client**Multiplex

- Inverted Roof System with Hot Melt Waterproofing (4,800m²)
- Green Roofs & Associated Landscaping Finishes