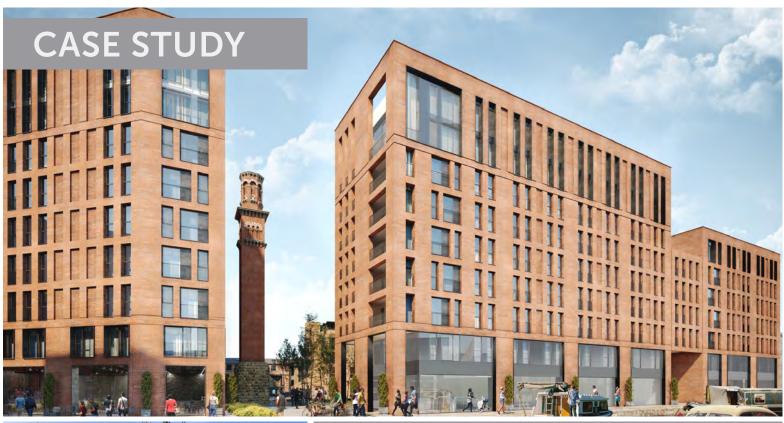

# **MUSTARD WHARF, LEEDS**

#### **Sector**

Residential

#### Size / Value

£1.4 Million

#### Client

Sir Robert McAlpine

- Hot Melt Waterproofing (3,000m²)
- Built-up Felt Roofing (1,100m²)
- Specialist Vertical Cladding