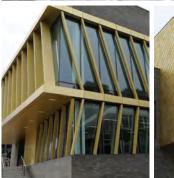

# STEM BUILDING, UNIVERSITY OF BIRMINGHAM

**Sector** Education

**Size / Value** £1.8 Million

**Client** Morgan Sindall

- Hot Melt Waterproofing (1,800m²)
- Single Ply Waterproofing (1,200m²)
- Annodised Aluminium Shingles (1,600m²