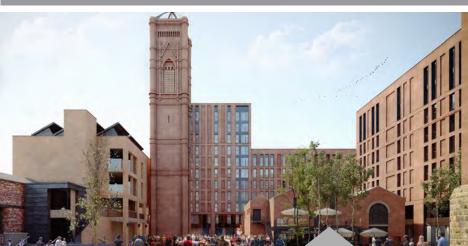

# **MUSTARD WHARF, LEEDS**

#### **Sector**

Residential

#### Size / Value

£1.4 Million

#### Client

Sir Robert McAlpine

- Hot Melt Waterproofing (3,000m²)
- Built-up Felt Roofing (1,100m²)
- Specialist Vertical Cladding