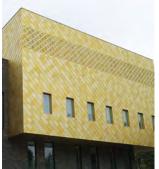

# STEM BUILDING, UNIVERSITY OF BIRMINGHAM

**Sector** Education

**Size / Value** £1.8 Million

**Client** Morgan Sindall

- Hot Melt Waterproofing (1,800m²)
- Single Ply Waterproofing (1,200m²)
- Annodised Aluminium Shingles (1,600m²