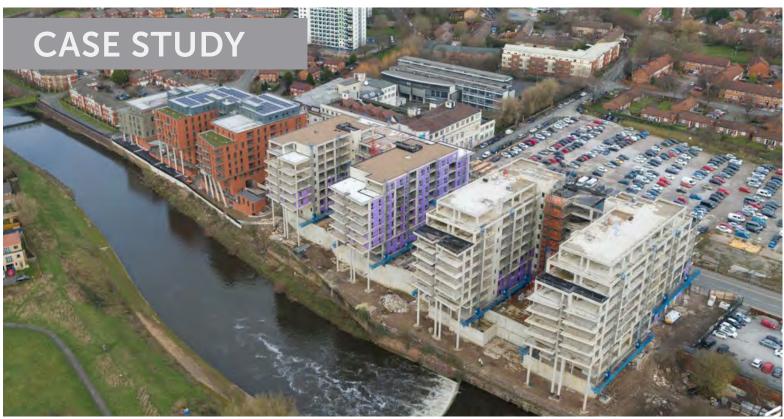

proofing (1,200m²)
- Annodised Aluminium Shingles (1,600m²







# **CLIPPERS QUAY, SALFORD**

## **CASE STUDY**







#### **Sector**

Residential



#### Size / Value

£1.1 Million



#### Client

Sir Robert McAlpine



- Inverted Roof System with Hot Melt Waterproofing (12,000m²)
- Architectural Aluminium Detailing







# KAMPUS, AYTOUN STREET, MANCHESTER















**Client**Mount Anvil



- Monolithic Hot Melt (5,500m²)
- Built-up Felt Roofing (900m²)
- New Slating on Grade II Listed Building (1,000m²)





# WAPPING WHARF, BRISTOL







**Sector** 

Residential



Size / Value

£3.5 Million



Client

Balfour Beatty



- Single Ply Waterproofing (2,000m²)
- Pitched Roofing (2,400m²)
- ACM & Timber Cladding (3,000m²)
- Vieo Zinc (1,000m²)







# **ADELPHI WHARF, SALFORD**







#### **Sector**

Residential



#### Size / Value

£2.9 Million



#### Client

Beaumont Morgan



- Inverted Roof System with Hot Melt Waterproofing (5,500m²)
- Alumiium Composite Material (ACM) Cladding (10,500m²)







# **MUSTARD WHARF, LEEDS**







#### **Sector**

Residential



#### Size / Value

£1.4 Million



#### Client

Sir Robert McAlpine



- Hot Melt Waterproofing (3,000m²)
- Built-up Felt Roofing (1,100m²)
- Specialist Vertical Cladding







# THE BROADWAY, WESTMINSTER, LONDON







Sector

Residential



Size / Value

£2.0 Million



**Client**Multiplex



- Inverted Roof System with Hot Melt Waterproofing (4,800m²)
- Green Roofs & Associated Landscaping Finishes







# ONE BARTHOLOMEW CLOSE, LONDON







Sector

Residential



Size / Value

£1.0 Million