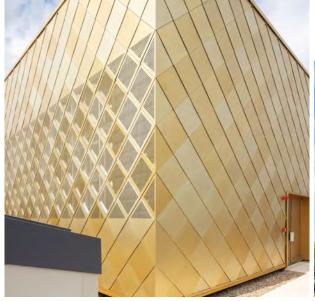

# STEM BUILDING, UNIVERSITY OF BIRMINGHAM

**Sector** Education

**Size / Value** £1.8 Million

**Client** Morgan Sindall

- Hot Melt Waterproofing (1,800m²)
- Single Ply Waterproofing (1,200m²)
- Annodised Aluminium Shingles (1,600m²