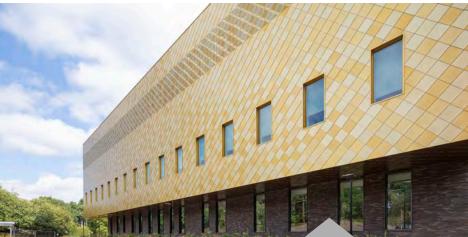

# STEM BUILDING, UNIVERSITY OF BIRMINGHAM

**Sector** Education

**Size / Value** £1.8 Million

**Client** Morgan Sindall

- Hot Melt Waterproofing (1,800m²)
- Single Ply Waterproofing (1,200m²)
- Annodised Aluminium Shingles (1,600m²