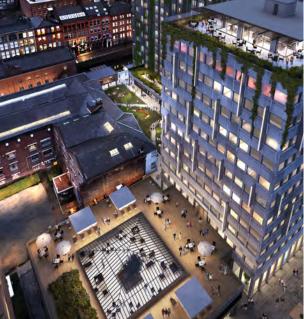

# KAMPUS, AYTOUN STREET, MANCHESTER

**Client**Mount Anvil

- Monolithic Hot Melt (5,500m²)
- Built-up Felt Roofing (900m²)
- New Slating on Grade II Listed Building (1,000m²)