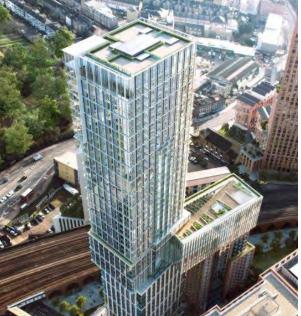

# MANCHESTER NEW SQUARE

#### **Sector**

Residential

#### Size / Value

£1.3 Million

#### Client

Lendlease

- Inverted Roof System with Hot Melt Waterproofing (8,000m²)
- Architectural Aluminium Detailing