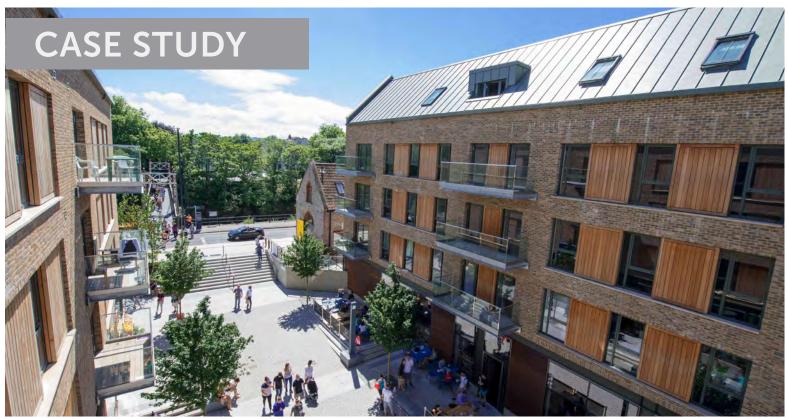

ng
- Green Roofs & Associated Landscaping Finishes







# STEM BUILDING, UNIVERSITY OF BIRMINGHAM









**Sector** Education



**Size / Value** £1.8 Million



**Client** Morgan Sindall



- Hot Melt Waterproofing (1,800m²)
- Single Ply Waterproofing (1,200m²)
- Annodised Aluminium Shingles (1,600m²







# **CLIPPERS QUAY, SALFORD**

## **CASE STUDY**







#### **Sector**

Residential



#### Size / Value

£1.1 Million



#### Client

Sir Robert McAlpine



- Inverted Roof System with Hot Melt Waterproofing (12,000m²)
- Architectural Aluminium Detailing







# KAMPUS, AYTOUN STREET, MANCHESTER















**Client**Mount Anvil



- Monolithic Hot Melt (5,500m²)
- Built-up Felt Roofing (900m²)
- New Slating on Grade II Listed Building (1,000m²)





# WAPPING WHARF, BRISTOL







**Sector** 

Residential



Size / Value

£3.5 Million



Client

Balfour Beatty



- Single Ply Waterproofing (2,000m²)
- Pitched Roofing (2,400m²)
- ACM & Timber Cladding (3,000m²)
- Vieo Zinc (1,000m²)







# **ADELPHI WHARF, SALFORD**







#### **Sector**

Residential



#### Size / Value

£2.9 Million



#### Client

Beaumont Morgan



- Inverted Roof System with Hot Melt Waterproofing (5,500m²)
- Alumiium Composite Material (ACM) Cladding (10,500m²)







# **MUSTARD WHARF, LEEDS**







#### **Sector**

Residential



#### Size / Value

£1.4 Million



#### Client

Sir Robert McAlpine



- Hot Melt Waterproofing (3,000m²)
- Built-up Felt Roofing (1,100m²)
- Specialist Vertical Cladding







# THE BROADWAY, WESTMINSTER, LONDON







Sector

Residential



Size / Value