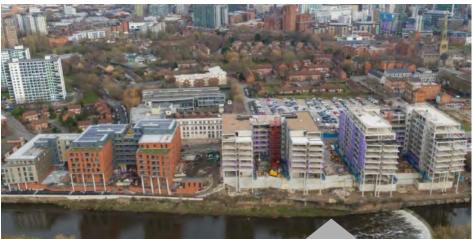

Inverted Roof System with Hot Melt Waterproofing (12,000m²)
- Architectural Aluminium Detailing







# KAMPUS, AYTOUN STREET, MANCHESTER















**Client**Mount Anvil



- Monolithic Hot Melt (5,500m²)
- Built-up Felt Roofing (900m²)
- New Slating on Grade II Listed Building (1,000m²)





# WAPPING WHARF, BRISTOL







**Sector** 

Residential



Size / Value

£3.5 Million



Client

Balfour Beatty



- Single Ply Waterproofing (2,000m²)
- Pitched Roofing (2,400m²)
- ACM & Timber Cladding (3,000m²)
- Vieo Zinc (1,000m²)







# **ADELPHI WHARF, SALFORD**







#### **Sector**

Residential



#### Size / Value

£2.9 Million



#### Client

Beaumont Morgan



- Inverted Roof System with Hot Melt Waterproofing (5,500m²)
- Alumiium Composite Material (ACM) Cladding (10,500m²)







# **MUSTARD WHARF, LEEDS**







#### **Sector**

Residential



#### Size / Value

£1.4 Million



#### Client

Sir Robert McAlpine



- Hot Melt Waterproofing (3,000m²)
- Built-up Felt Roofing (1,100m²)
- Specialist Vertical Cladding







# THE BROADWAY, WESTMINSTER, LONDON







Sector

Residential



Size / Value

£2.0 Million



**Client**Multiplex



- Inverted Roof System with Hot Melt Waterproofing (4,800m²)
- Green Roofs & Associated Landscaping Finishes







# ONE BARTHOLOMEW CLOSE, LONDON







Sector

Residential



Size / Value

£1.0 Million



Client



- Inverted Roof System with Hot Melt Waterproofing
- Vertical Cladding
- Green Roofs & Associated Landscaping Finishes





# **MECD (UNIVERSITY OF MANCHESTER)**







**Sector** Education



**Size / Value** £6.6