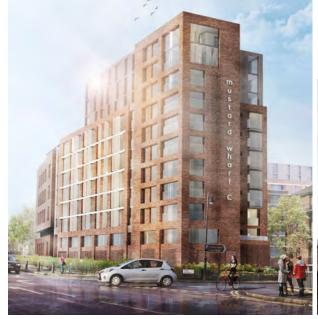

# **MUSTARD WHARF, LEEDS**

#### **Sector**

Residential

#### Size / Value

£1.4 Million

#### Client

Sir Robert McAlpine

- Hot Melt Waterproofing (3,000m²)
- Built-up Felt Roofing (1,100m²)
- Specialist Vertical Cladding