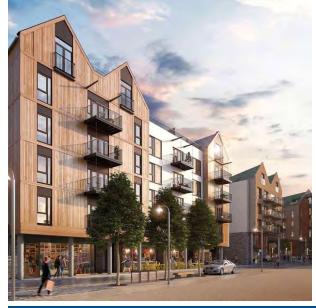

roofing (1,800m²)
- Single Ply Waterproofing (1,200m²)
- Annodised Aluminium Shingles (1,600m²







# **CLIPPERS QUAY, SALFORD**

## **CASE STUDY**







#### **Sector**

Residential



#### Size / Value

£1.1 Million



#### Client

Sir Robert McAlpine



- Inverted Roof System with Hot Melt Waterproofing (12,000m²)
- Architectural Aluminium Detailing







# KAMPUS, AYTOUN STREET, MANCHESTER















**Client**Mount Anvil



- Monolithic Hot Melt (5,500m²)
- Built-up Felt Roofing (900m²)
- New Slating on Grade II Listed Building (1,000m²)





# WAPPING WHARF, BRISTOL







**Sector** 

Residential



Size / Value

£3.5 Million



Client

Balfour Beatty



- Single Ply Waterproofing (2,000m²)
- Pitched Roofing (2,400m²)
- ACM & Timber Cladding (3,000m²)
- Vieo Zinc (1,000m²)







# **ADELPHI WHARF, SALFORD**







#### **Sector**

Residential



#### Size / Value

£2.9 Million



#### Client

Beaumont Morgan



- Inverted Roof System with Hot Melt Waterproofing (5,500m²)
- Alumiium Composite Material (ACM) Cladding (10,500m²)







# **MUSTARD WHARF, LEEDS**







#### **Sector**

Residential



#### Size / Value

£1.4 Million



#### Client

Sir Robert McAlpine



- Hot Melt Waterproofing (3,000m²)
- Built-up Felt Roofing (1,100m²)
- Specialist Vertical Cladding







# THE BROADWAY, WESTMINSTER, LONDON







Sector

Residential



Size / Value

£2.0 Million



**Client**Multiplex



- Inverted Roof System with Hot Melt Waterproofing (4,800m²)
- Green Roofs & Associated Landscaping Finishes







# ONE BARTHOLOMEW CLOSE, LONDON







Sector

Residenti