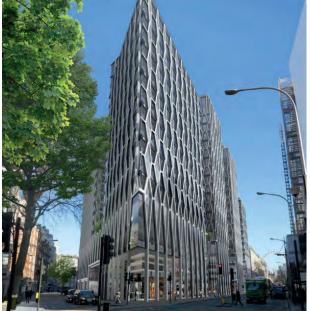

# THE BROADWAY, WESTMINSTER, LONDON

Sector

Residential

Size / Value

£2.0 Million

**Client**Multiplex

- Inverted Roof System with Hot Melt Waterproofing (4,800m²)
- Green Roofs & Associated Landscaping Finishes