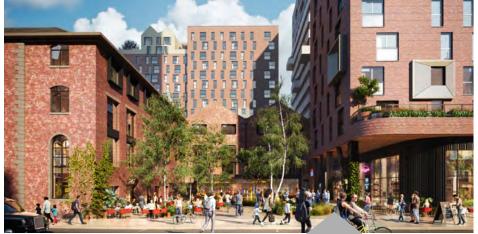

# KAMPUS, AYTOUN STREET, MANCHESTER

**Client**Mount Anvil

- Monolithic Hot Melt (5,500m²)
- Built-up Felt Roofing (900m²)
- New Slating on Grade II Listed Building (1,000m²)