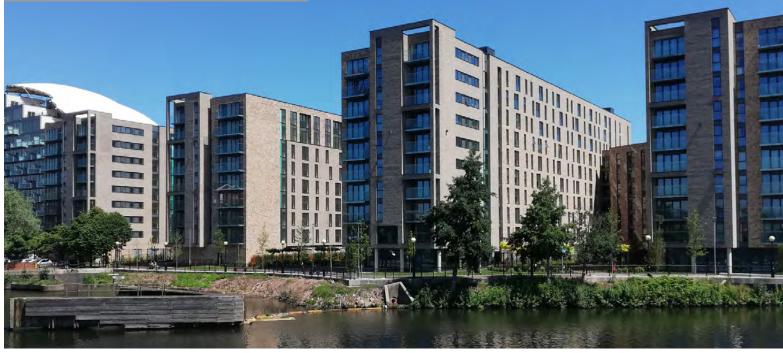

# **CLIPPERS QUAY, SALFORD**

## **CASE STUDY**

#### Client

Sir Robert McAlpine

- Inverted Roof System with Hot Melt Waterproofing (12,000m²)
- Architectural Aluminium Detailing