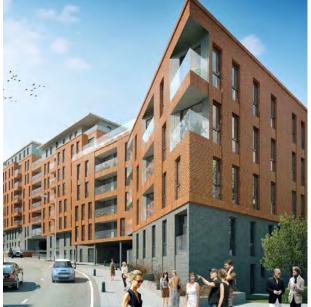

- Inverted Roof System with Hot Melt Waterproofing (12,000m²)
- Architectural Aluminium Detailing







# KAMPUS, AYTOUN STREET, MANCHESTER















**Client**Mount Anvil



- Monolithic Hot Melt (5,500m²)
- Built-up Felt Roofing (900m²)
- New Slating on Grade II Listed Building (1,000m²)





# WAPPING WHARF, BRISTOL







**Sector** 

Residential



Size / Value

£3.5 Million



Client

Balfour Beatty



- Single Ply Waterproofing (2,000m²)
- Pitched Roofing (2,400m²)
- ACM & Timber Cladding (3,000m²)
- Vieo Zinc (1,000m²)







# **ADELPHI WHARF, SALFORD**







#### **Sector**

Residential



#### Size / Value

£2.9 Million



#### Client

Beaumont Morgan



- Inverted Roof System with Hot Melt Waterproofing (5,500m²)
- Alumiium Composite Material (ACM) Cladding (10,500m²)







# **MUSTARD WHARF, LEEDS**







#### **Sector**

Residential



#### Size / Value

£1.4 Million



#### Client

Sir Robert McAlpine



- Hot Melt Waterproofing (3,000m²)
- Built-up Felt Roofing (1,100m²)
- Specialist Vertical Cladding







# THE BROADWAY, WESTMINSTER, LONDON







Sector

Residential



Size / Value

£2.0 Million



**Client**Multiplex



- Inverted Roof System with Hot Melt Waterproofing (4,800m²)
- Green Roofs & Associated Landscaping Finishes







# ONE BARTHOLOMEW CLOSE, LONDON







Sector

Residential



Size / Value

£1.0 Million



Client



- Inverted Roof System with Hot Melt Waterproofing
- Vertical Cladding
- Green Roofs & Associated Landscaping Finishes





# **MECD (UNIVERSITY OF MANCHESTER)**







**Sector** Education



**Size / Value** £6.