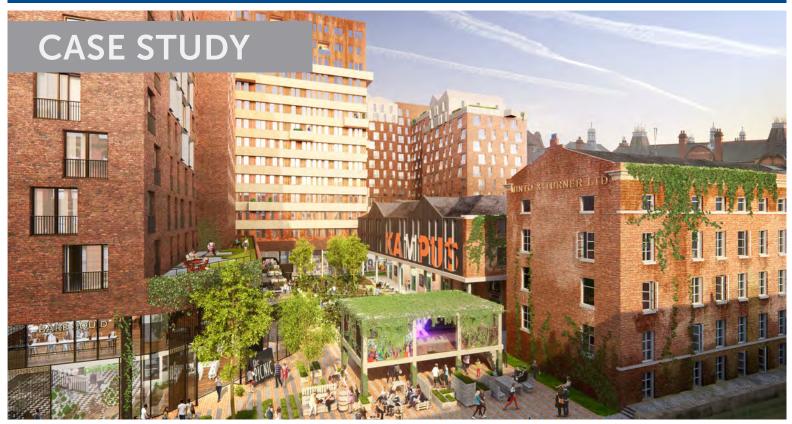

# KAMPUS, AYTOUN STREET, MANCHESTER

**Client**Mount Anvil

- Monolithic Hot Melt (5,500m²)
- Built-up Felt Roofing (900m²)
- New Slating on Grade II Listed Building (1,000m²)