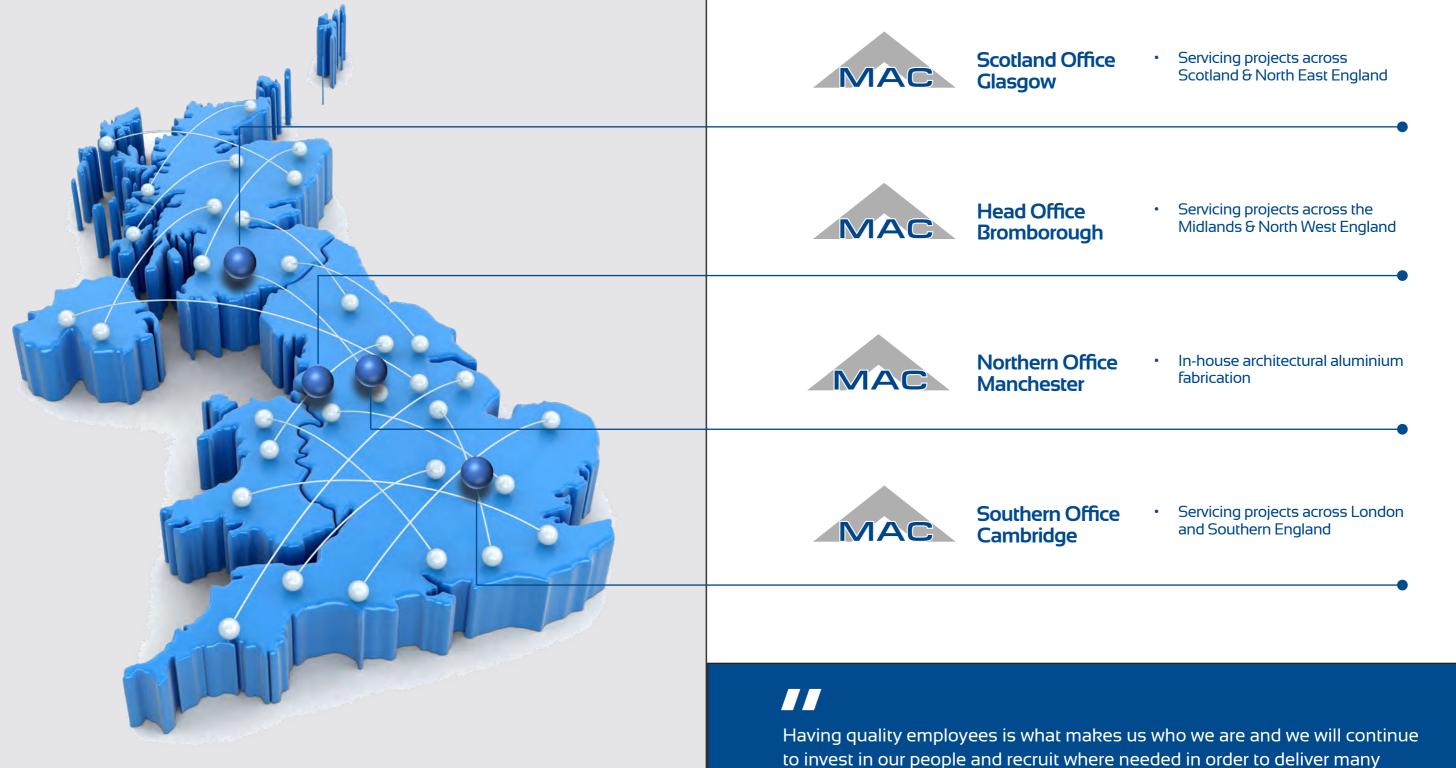

## Coverage & capability.

Based in Bromborough, Wirral, and with additional offices situated nationwide, MAC Roofing has the financial capability and technical expertise to take on projects of any scale, anywhere in the UK.

We have experience across many market sectors, including:

MAC Roofing & Contracting Ltd (Head Office) Unit 1, Lumina Business Park, Martindale Road, Bromborough, Wirral, CH62 3PT

MAC Roofing & Contracting Ltd (Southern Office) Lakes Business Park, Unit 2 Willow Court, St. Ives, Cambridgeshire, PE28 9RB

MAC Roofing & Contracting Ltd (Scotland Office) 33-35 Dalsholm Avenue, Glasgow, Scotland, G20 OTS

T: 0151 346 2670

E: enquiries@macroofing.com