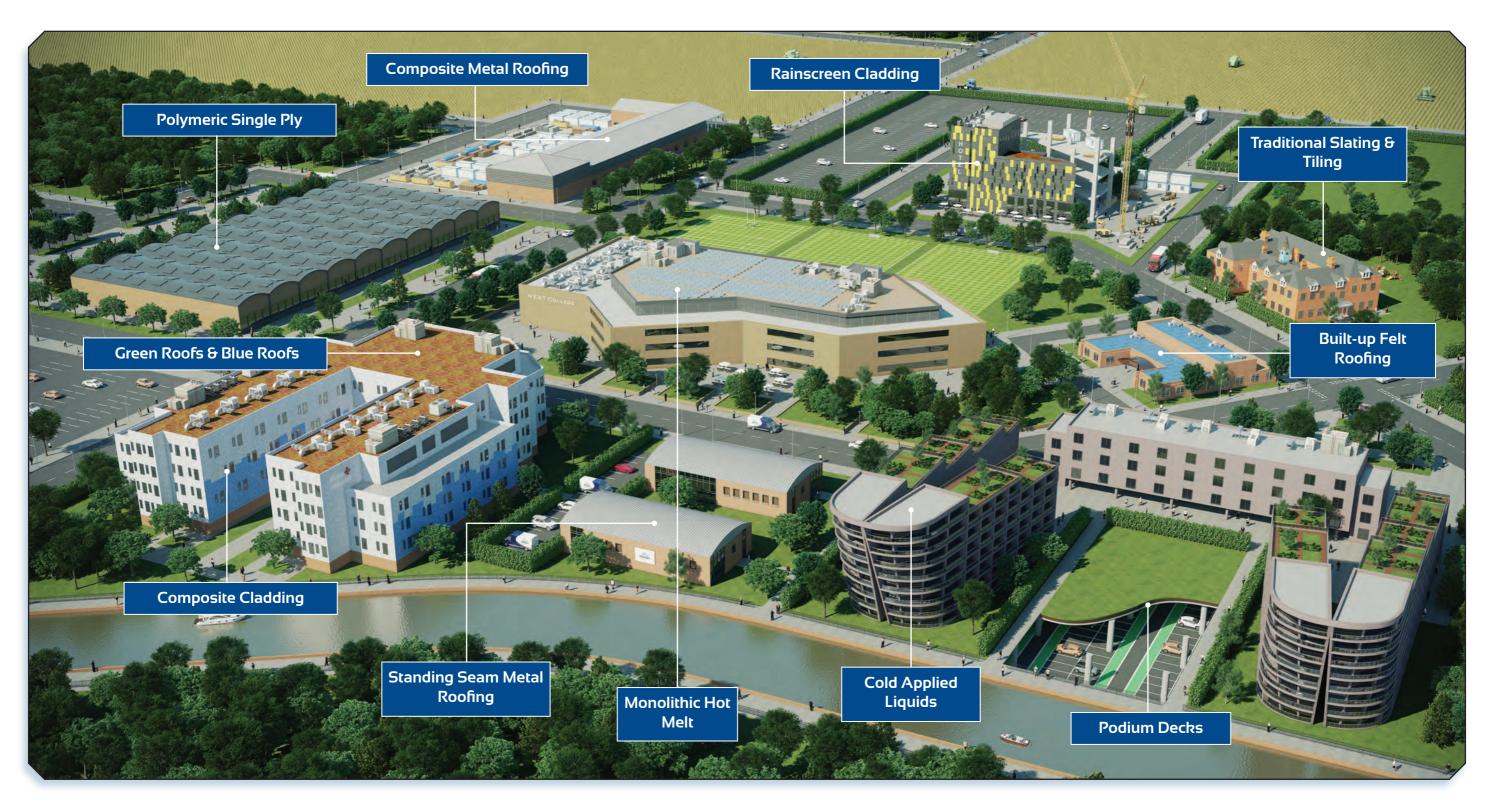

#### A diverse, versatile skill-set.

With strategic locations across the UK, an in-house fabrication division and one of the largest teams of directly employed operatives, MAC has the ability to install virtually any type of flat roofing, pitched roofing or envelope cladding system.

#### A proud portfolio of work.

Very few other roofing contractors can match MAC Roofing's versatility, or our impressive portfolio of completed projects. Whether it's new build or refurbishment, public or private sector, we are immensely proud of our extensive portfolio of work.

We have experience across many market sectors, including:

MAC Roofing & Contracting Ltd (Head Office) Unit 1, Lumina Business Park, Martindale Road, Bromborough, Wirral, CH62 3PT

MAC Roofing & Contracting Ltd (Southern Office) Lakes Business Park, Unit 2 Willow Court, St. Ives, Cambridgeshire, PE28 9RB